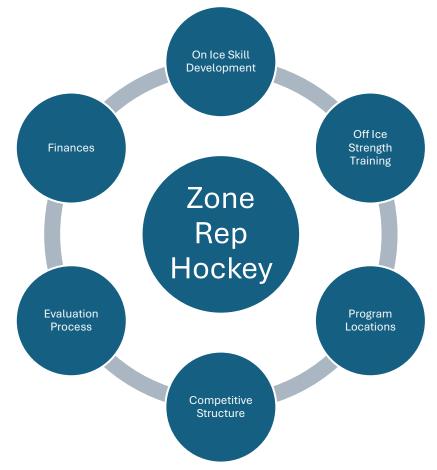

### **Program Components**

#### **Program Locations**

#### On Ice Skill Development

#### Off Ice Video Training

45-minute video sessions

per month

In-Person
paired with the
evening
practice time

Additional virtual sessions can be added at the coach's discretion

#### Competitive Structure

#### **Evaluation Process**

Registration

- Hosted by OMAHA
- Tryout Fee Due Upon Registration (\$225/player)
- Opening June 1, 2025

Tier 2
Tryouts

- 1 Evaluated Practice
- 2 Evaluated Games
- Top 30 Game
- Early September (TBD)